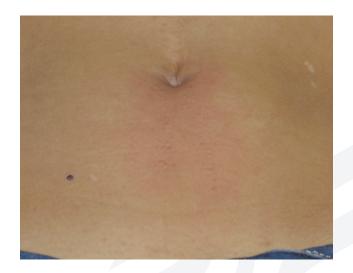

#### Lower Abdomen

Baseline

Followup after 6 treatments

LightSheer DUET, High Speed handpiece, 805 nm wavelength Skin type III, Fluence: 8.5-10J/cm<sup>2</sup>, Pulse duration: 30 ms

Courtesy of Daniela Cangelosi, MD