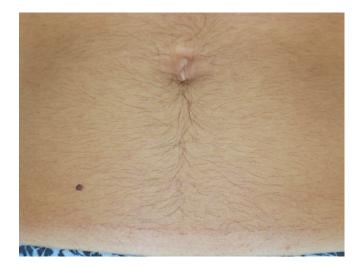

#### Lower Abdomen

Baseline

Followup after 6 treatments

LightSheer DUET, High Speed handpiece, 805 nm wavelength Skin type III, Fluence: 8.5-10J/cm<sup>2</sup>, Pulse duration: 30 ms

Courtesy of Daniela Cangelosi, MD