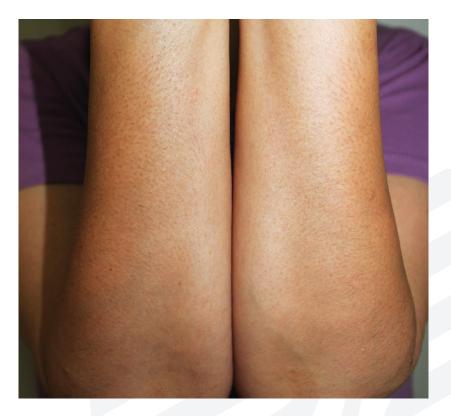

#### Lower Arms

Baseline

6 months follow up after 5 treatments

LightSheer INFINITY, High Speed handpiece, 1060nm wavelength Skin type V, Fluence: 7.5-12.5 J/cm<sup>2</sup>, Pulse Duration: 30-50 ms