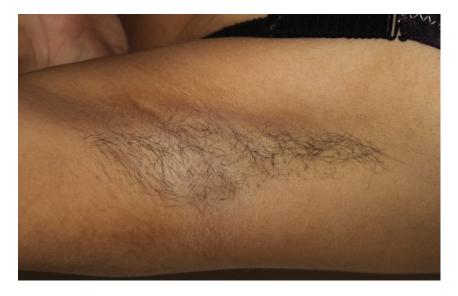

## Axilla

Baseline

6 months follow up after 3 treatments

LightSheer DUET, High-Speed handpiece Skin type IV, Brown hair , Fluence: 11 J/cm<sup>2</sup>, Pulse duration: 60-66ms, 805 nm wavelength

Courtesy of Suzanne Kilmer, M.D.