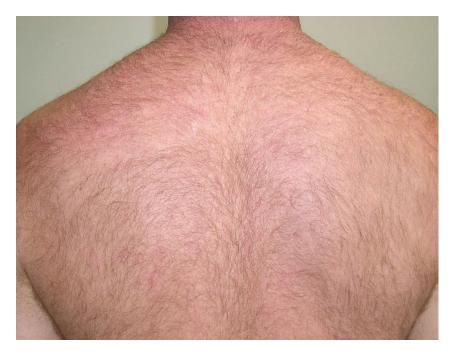

## Back and Shoulders

Baseline

After 2 treatments

LightSheer DUET, High Speed handpiece Fluence: 10J/cm<sup>2</sup>, Pulse duration range: 30-70 ms (Custom mode), 805 nm wavelength

Courtesy of Mitchel Goldman, M.D.