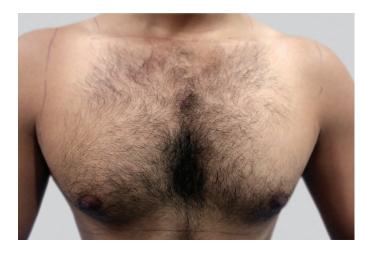

## Chest

Baseline

2 months follow-up after 5 treatments

LightSheer DESIRE, High Speed handpiece, 805nm wavelength, Fluence: 7.5-8 J/cm<sup>2</sup>, Pulse Duration: 100 ms

Courtesy of Shweta Virmani, M.D.