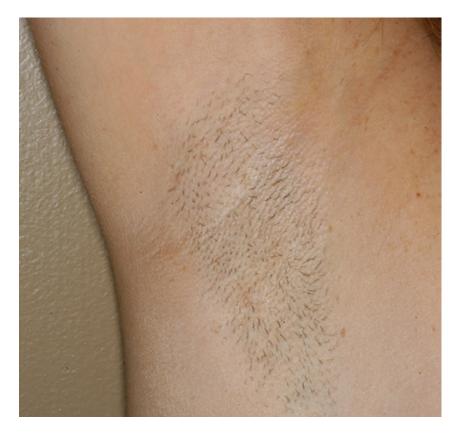

## Axilla

Baseline

6 months follow up after 3 treatments

LightSheer DUET, High-Speed handpiece Skin type IV, Brown hair , Fluence: 11 J/cm<sup>2</sup>, Pulse duration: 60-66ms, 805 nm wavelength

Courtesy of Suzanne Kilmer, M.D.