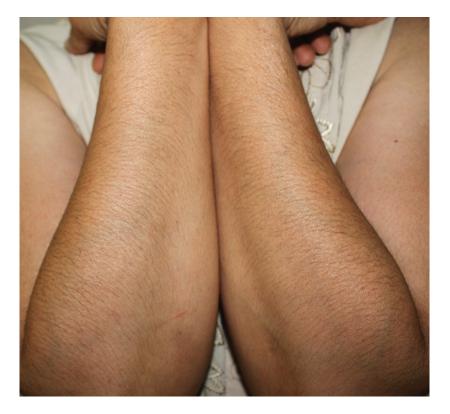

#### Lower Arms

Baseline

6 months follow up after 5 treatments

LightSheer INFINITY, High Speed handpiece, 1060nm wavelength Skin type V, Fluence: 7.5-12.5 J/cm<sup>2</sup>, Pulse Duration: 30-50 ms