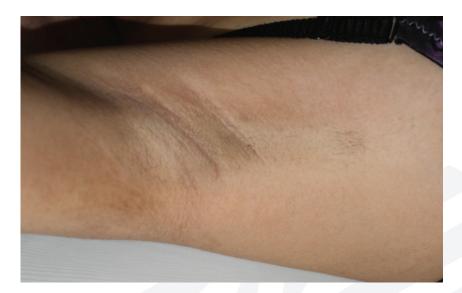

## Axilla

Baseline

6 months follow up after 5 treatments

LightSheer INFINITY, High Speed handpiece, 1060 nm wavelength Skin type IV, Fluence: 12 J/cm<sup>2</sup>, Pulse Duration: 50-100 ms

### Axilla

Baseline

6 months follow up after 5 treatments

LightSheer INFINITY, High Speed handpiece, 1060 nm wavelength Skin type IV, Fluence: 12 J/cm<sup>2</sup>, Pulse Duration: 50-100 ms

Laser Hair Removal 1060nm