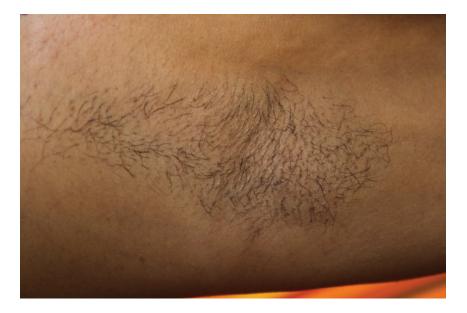

## Axilla

Baseline

6 months follow up after 3 treatments

LightSheer DUET, High-Speed handpiece Skin type IV, Brown hair , Fluence: 11 J/cm<sup>2</sup>, Pulse duration: 60-66ms, 805 nm wavelength

Courtesy of Suzanne Kilmer, M.D.