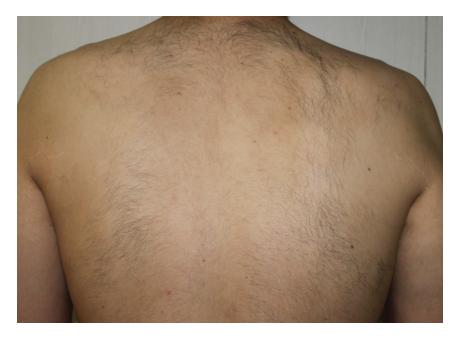

## Back and Shoulders

Baseline

After 2 treatments

LightSheer DUET, High Speed handpiece Fluence: 10J/cm<sup>2</sup>, Pulse duration range: 30-70 ms (Custom mode), 805 nm wavelength

Courtesy of Mitchel Goldman, M.D.