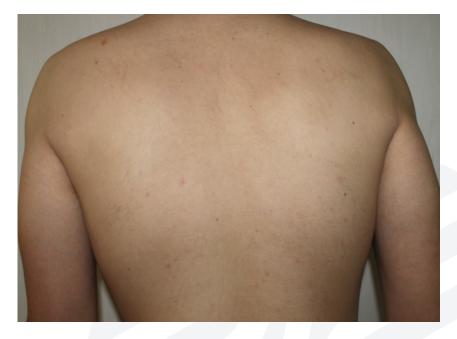

## Back and Shoulders

Baseline

After 2 treatments

LightSheer DUET, High Speed handpiece Fluence: 10J/cm<sup>2</sup>, Pulse duration range: 30-70 ms (Custom mode), 805 nm wavelength

Courtesy of Mitchel Goldman, M.D.