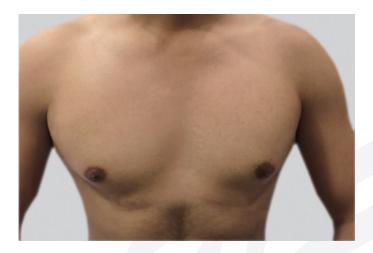

## Chest

Baseline

2 months follow-up after 5 treatments

LightSheer DESIRE, High Speed handpiece, 805nm wavelength, Fluence: 7.5-8 J/cm<sup>2</sup>, Pulse Duration: 100 ms

Courtesy of Shweta Virmani, M.D.