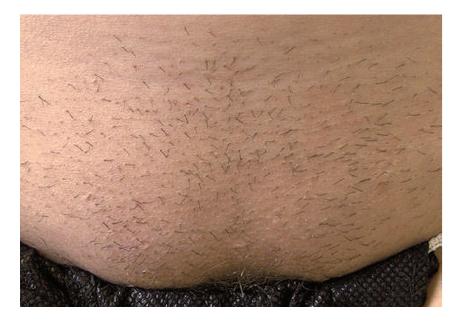

#### Lower Abdomen

Baseline

Followup after 6 treatments

LightSheer DUET, High Speed handpiece, 805 nm wavelength Skin type III, Fluence: 8.5-10J/cm<sup>2</sup>, Pulse duration: 30 ms

Courtesy of Daniela Cangelosi, MD