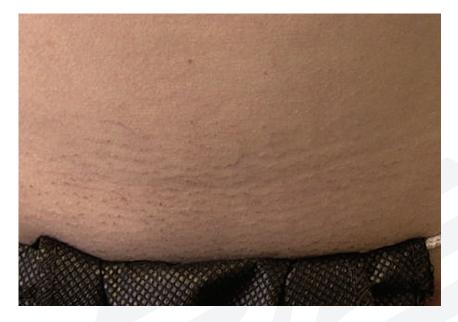

#### Lower Abdomen

Baseline

Followup after 6 treatments

LightSheer DUET, High Speed handpiece, 805 nm wavelength Skin type III, Fluence: 8.5-10J/cm<sup>2</sup>, Pulse duration: 30 ms

Courtesy of Daniela Cangelosi, MD