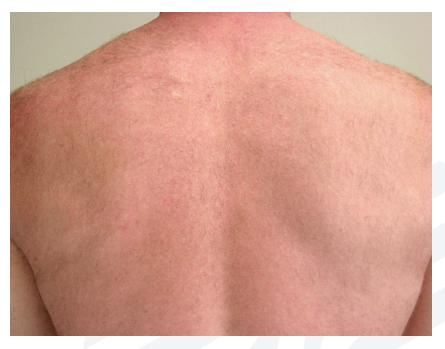

## Back and Shoulders

Baseline

After 2 treatments

LightSheer DUET, High Speed handpiece Fluence: 10J/cm<sup>2</sup>, Pulse duration range: 30-70 ms (Custom mode), 805 nm wavelength

Courtesy of Mitchel Goldman, M.D.